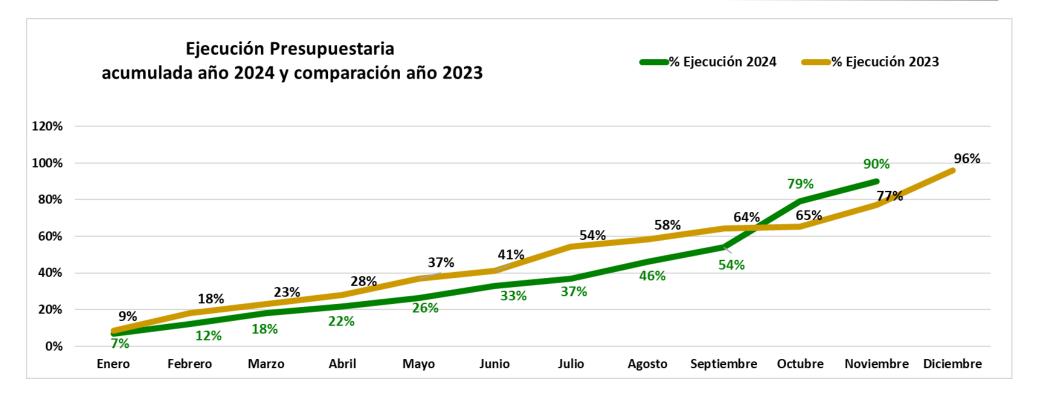

| CONCEPTO PRESUPUESTARIO               | EJECUCIÓN PRESUPUESTARIA<br>MES DE NOVIEMBRE 2024 |                  | EJECUCIÓN PRESUPUESTARIA<br>ACUMULADA AL MES DE NOVIEMBRE 2024 |                  |     |          |
|---------------------------------------|---------------------------------------------------|------------------|----------------------------------------------------------------|------------------|-----|----------|
|                                       | Presupuesto<br>Vigente M\$                        | Devengado<br>M\$ | Presupuesto<br>Vigente M\$                                     | Devengado<br>M\$ | % E | jecución |
| 21-Gastos en Personal                 | \$1.560.931                                       | \$112.144        | \$1.560.931                                                    | \$1.392.296      | ▶   | 89%      |
| 22-Bienes y Servicios de Consumo      | \$554.299                                         | \$74.531         | \$554.299                                                      | \$452.601        |     | 82%      |
| 24-Transferencias Corrientes          | \$517.189                                         | \$45.200         | \$517.189                                                      | \$500.106        |     | 97%      |
| 25-Integros al Fisco                  | \$96.363                                          | -\$696           | \$96.363                                                       | \$112.462        |     | 117%     |
| 29-Adquisición activos no financieros | \$93.391                                          | \$25.652         | \$93.391                                                       | \$73.784         |     | 79%      |
| 33-Transferencias de Capital          | \$70.000                                          | \$0              | \$70.000                                                       | \$70.000         |     | 100%     |
| 34-Servicio de la Deuda               | \$10                                              | \$0              | \$10                                                           | \$0              |     | 0%       |
| Total                                 | \$2.892.183                                       | \$256.831        | \$2.892.183                                                    | \$2.601.249      |     | 90%      |

## Porcentaje de Ejecución Presupuestaria al mes de noviembre 2024